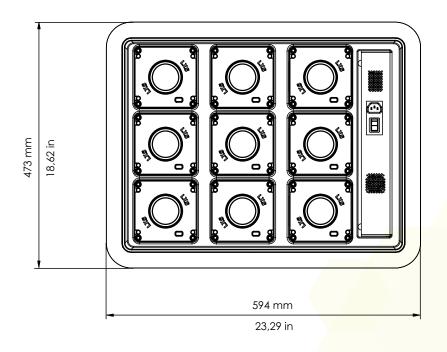

al weight < 20kg

#### **ELECTRICAL FEATURES**

- Light power supply: battery LI-ION
- Wireless recharging system Housing power supply: 115/230 Vac through dedicated cable
- Light intensity adjustable: 50% 100%
- Autonomy: up to 100 hours
- Twilight sensor
- Switch for on/off and adjust light intensity

#### **OPTIONS**

- IR Wavelength: 850nM, compatible with pilot's NVG
- 7 lights system or 9 lights system
- Lights available in 5 colors:
  - • Green light
  - O White light
  - • Red light
  - • Yellow light - Blue light

#### **COMPLIANCE**

- ICAO Aerodromes- Annex 14, Volume 2, Heliports
- EASA CS-HPT-DSN
- Trolley: STANAG, DEF STAN and NATO approved

#### **PART NUMBER**

LXS-RESCUE

# LXS PORTABLE LIGHTING SYSTEM TECHNICAL DRAWING

## **7 LIGHTS VERSION**



## **9 LIGHTS VERSION**



# LXS PORTABLE LIGHTING SYSTEM TECHNICAL DRAWING

## SINGLE LIGHTING ELEMENT



## **TROLLEY**