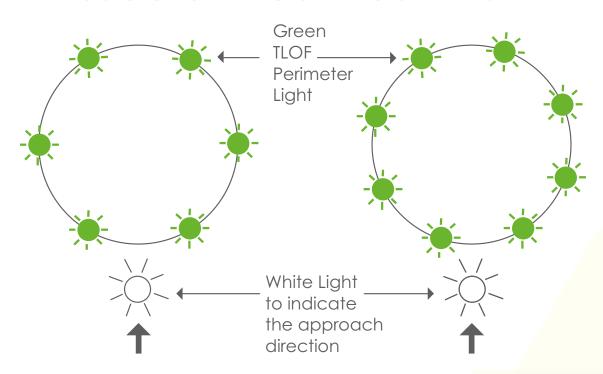

# LXS PORTABLE LIGHTING SYSTEM LXS-RESCUE



During **emergencies**, helipads where night operations are authorized become a crucial infrastructure. To cope with this need, Luxsolar R&D team has developed a **portable lighting system**.

Such lights create a temporary helipad perimeter landing area, allowing helicopters to operate safely.

LXS-Rescue is a versatile product: it can be used in several situations and operated by non-technical personnel, such as police force, emergency and rescue teams, highways employers, service areas employers, etc.

## SUGGESTED CONFIGURATION



#### COMPLIANCE



#### **FEATURES**



















## LXS PORTABLE LIGHTING SYSTEM TECHNICAL SPECIFICATIONS

#### **OPTICAL FEATURES**

- Horizontal beam radiation: 360°
- PC lenses
- FATO perimeter light (white)

| Elevation (E) | Luminous<br>Intensity [cd] |
|---------------|----------------------------|
| 30°           | 10                         |
| 20°           | 50                         |
| 20°           |                            |
| 10°           | 100                        |
| 3°            |                            |
| 0°            | 10                         |

-180° +180°

TLOF perimeter light (green)

rev

| Elevation (E) | Luminous<br>Intensity [cd] |
|---------------|----------------------------|
| 20° < E ≤     | 3                          |
| 13° < E ≤