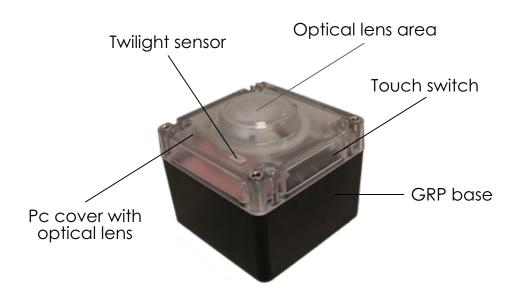

## SINGLE LIGHTING ELEMENT

#### **MECHANICAL FEATURES**

- Light body: GRP
- NBR O-RING
- Degree of protection: IP68
- Operating temperature: -30°C to +60°C
- Light weight: 1Kg approx
- Trolley housing body: PP + Nylon
- System total weight < 20kg

#### **ELECTRICAL FEATURES**

- Light power supply: battery LI-ION
- Wireless recharging system Housing power supply: 115/230 Vac through dedicated cable
- Light intensity adjustable: 50% 100%
- Autonomy: up to 100 hours
- Twilight sensor
- Switch for on/off and adjust light intensity