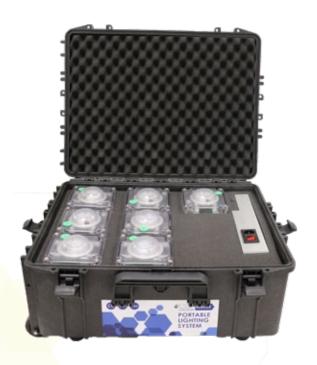

## **TROLLEY**

#### **MECHANICAL FEATURES**

- Light body: GRP
- NBR O-RING
- Degree of protection: IP68
- Operating temperature: -30°C to +60°C
- Light weight: 1Kg approx
- Trolley housing body: PP + Nylon
- System total weight < 20kg