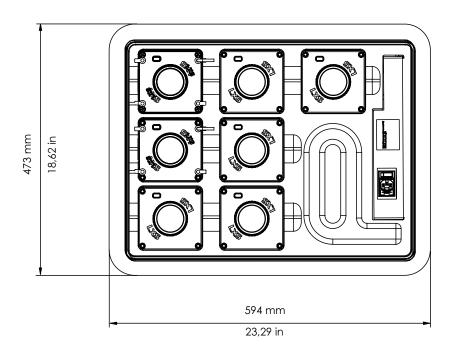

dy: PP + Nylon
- System total weight < 20kg

#### **ELECTRICAL FEATURES**

- Light power supply: battery LI-ION
- Wireless recharging system Housing power supply: 115/230 Vac through dedicated cable
- Light intensity adjustable: 50% 100%
- Autonomy: up to 100 hours
- Twilight sensor
- Switch for on/off and adjust light intensity

#### **OPTIONS**

- IR Wavelength: 850nM, compatible with pilot's NVG
- 7 lights system or 9 lights system
- Lights available in 5 colors:
  - • Green light
  - O White light
  - • Red light
  - • Yellow light - Blue light

#### **COMPLIANCE**

- ICAO Aerodromes- Annex 14, Volume 2, Heliports
- EASA CS-HPT-DSN
- Trolley: STANAG, DEF STAN and NATO approved

#### **PART NUMBER**

LXS-RESCUE

# LXS PORTABLE LIGHTING SYSTEM TECHNICAL DRAWING

## **7 LIGHTS VERSION**



## **9 LIGHTS VERSION**



# LXS PORTABLE LIGHTING SYSTEM TECHNICAL DRAWING

## SINGLE LIGHTING ELEMENT



## **TROLLEY**